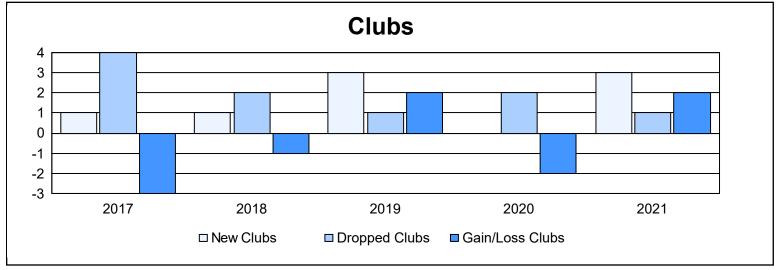

District U 1 As of June 2021 Cumulative

| Year      | New<br>Clubs | Dropped<br>Clubs | Gain/<br>Loss<br>Clubs | New<br>Members | Charter<br>Members | Reinstate<br>Members | Transfer<br>Members | Total<br>Member<br>Added | Total<br>Members<br>Dropped | Gain/<br>Loss<br>Members |
|-----------|--------------|------------------|------------------------|----------------|--------------------|----------------------|---------------------|--------------------------|-----------------------------|--------------------------|
| 2016-2017 | 1            | 4                | -3                     | 104            | 39                 | 7                    | 11                  | 161                      | 226                         | -65                      |
| 2017-2018 | 1            | 2                | -1                     | 133            | 24                 | 13                   | 4                   | 174                      | 150                         | 24                       |
| 2018-2019 | 3            | 1                | 2                      | 84             | 121                | 8                    | 13                  | 226                      | 165                         | 61                       |
| 2019-2020 | 0            | 2                | -2                     | 71             | 2                  | 3                    | 3                   | 79                       | 213                         | -134                     |
| 2020-2021 | 3            | 1                | 2                      | 69             | 76                 | 3                    | 1                   | 149                      | 110                         | 39                       |
| Average   | 2            | 2                | 0                      | 92             | 52                 | 7                    | 6                   | 158                      | 173                         | -15                      |