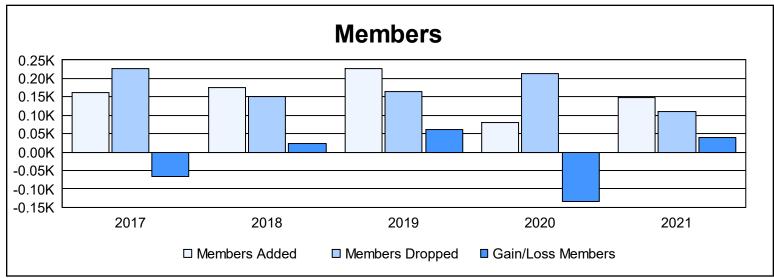

District U 1 As of June 2021 Cumulative

| Year      | New<br>Clubs | Dropped<br>Clubs | Gain/<br>Loss<br>Clubs | New<br>Members | Charter<br>Members | Reinstate<br>Members | Transfer<br>Members | Total<br>Member<br>Added | Total<br>Members<br>Dropped | Gain/<br>Loss<br>Members |
|-----------|--------------|------------------|------------------------|----------------|--------------------|----------------------|---------------------|--------------------------|-----------------------------|--------------------------|
| 2016-2017 | 1            | 4                | -3                     | 104            | 39                 | 7                    | 11                  | 161                      | 226                         | -65                      |
| 2017-2018 | 1            | 2                | -1                     | 133            | 24                 | 13                   | 4                   | 174                      | 150                         | 24                       |
| 2018-2019 | 3            | 1                | 2                      | 84             | 121                | 8                    | 13                  | 226                      | 165                         | 61                       |
| 2019-2020 | 0            | 2                | -2                     | 71             | 2                  | 3                    | 3                   | 79                       | 213                         | -134                     |
| 2020-2021 | 3            | 1                | 2                      | 69             | 76                 | 3                    | 1                   | 149                      | 110                         | 39                       |
| Average   | 2            | 2                | 0                      | 92             | 52                 | 7                    | 6                   | 158                      | 173                         | -15                      |